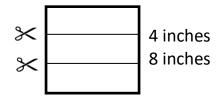

## Mini album for scrapbook layout using one 12x12 DSP sheet

inspired by Treasure Books

1. Cut your 12 x 12 sheet into 3 equal pieces (at 4 inches)

2. Fold each piece in half

3. Score the "spine" half one inch either side of the centre fold. Do this on all three of your pieces