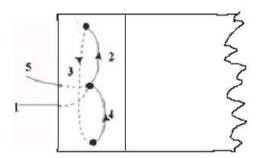

## 1/2 inch either side of centre fold

4. Lay your three folded pieces on top of each other and neaten any edges that may stick out

5. Punch 3 holes on the spine for the binding – about 1 inch apart

6. Bind your "signatures together with ribbon or twine of your choice and tie off