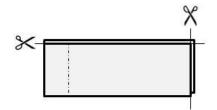

## Mini album for scrapbook layout using one 12x12 DSP sheet

inspired by Treasure Books

1. Cut your 12 x 12 sheet into 3 equal pieces (at 4 inches)

2. Fold each piece in half

3. Score the "spine" half one inch either side of the centre fold. Do this on all three of your pieces

## 1/2 inch either side of centre fold

4. Lay your three folded pieces on top of each other and neaten any edges that may stick out

5. Punch 3 holes on the spine for the binding – about 1 inch apart

6. Bind your "signatures together with ribbon or twine of your choice and tie off